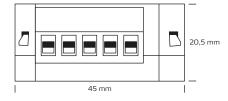

## Technical data

| 100-240VAC                       |
|----------------------------------|
| Max. 1.8A                        |
| 400W                             |
| 3.5W                             |
| Trailing edge (TE)               |
| L: 45.5 mm, W: 45 mm, H: 20.5 mm |
| IP20                             |
| Plastic                          |
| Indoors                          |
| 2 years                          |
| CE                               |
|                                  |

\*The drawing is not drawn to scale

NB: Always use cables of a type approved for permanent installation according to the current legislation. If the cables are in contact with the lamp cover, use cables with an operating temperature of at least 70° C.