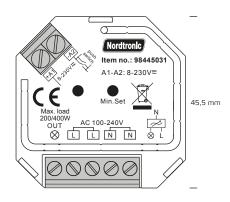

## Technical data

| 100-240VAC                       |
|----------------------------------|
| Max. 1.8A                        |
| 400W                             |
| 3.5W                             |
| Trailing edge (TE)               |
| L: 45.5 mm, W: 45 mm, H: 20.5 mm |
| IP20                             |
| Plastic                          |
| Indoors                          |
| 2 years                          |
| CE                               |
|                                  |

## **Product information**

- Trailing edge dimmer: LED 0-200W / Halogen 0-400W
- Input and Output with screw terminals, safe and reliable
- Enables to set and delete a minimum dimming level
- Can be controlled by universal 8-230V input single wire push switch
- Mini size, easy to be installed into a standard 86 x 86 mm wall box
- · Memory function for dimming
- DO NOT expose the device to moisture
- DO NOT install the device, when connected to power

\*The drawing is not drawn to scale

NB: Always use cables of a type approved for permanent installation according to the current legislation. If the cables are in contact with the lamp cover, use cables with an operating temperature of at least 70° C.

| Item no. | EAN no.       | Colour |
|----------|---------------|--------|
| 98445031 | 5704629000971 | Blue   |