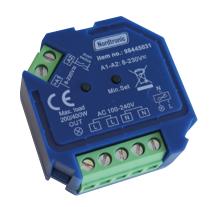

## **Box Dimmer Triac**

## Technical data

| 100-240VAC                       |
|----------------------------------|
| Max. 1.8A                        |
| 400W                             |
| 3.5W                             |
| Trailing edge (TE)               |
| L: 45.5 mm, W: 45 mm, H: 20.5 mm |
| IP20                             |
| Plastic                          |
| Indoors                          |
| 2 years                          |
| CE                               |
|                                  |

## **Product information**

- Trailing edge dimmer: LED 0-200W / Halogen 0-400W
- Input and Output with screw terminals, safe and reliable
- Enables to set and delete a minimum dimming level
- Can be controlled by universal 8-230V input single wire push switch
- Mini size, easy to be installed into a standard 86 x 86 mm wall box
- · Memory function for dimming
- DO NOT expose the device to moisture
- DO NOT install the device, when connected to power

| Item no. | EAN no.       | Colour |
|----------|---------------|--------|
| 98445031 | 5704629000971 | Blue   |