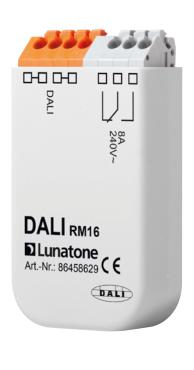

## **Product information**

- Compact relay module for the direct control of 230V AC loads via DALI
- Fixtures without DALI-input can be easily integrated in a DALI lighting control system. The fixture can then be switched ON and OFF by DALI commands
- The DALI RM 16 is supplied directly by the DALI signal line