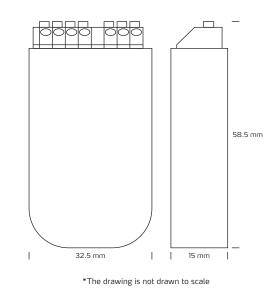

## **Technical data**

| Via DALI-line                    |  |
|----------------------------------|--|
| 2.7 mA                           |  |
| 250VAC                           |  |
| 16A                              |  |
| 1 changeover                     |  |
| 2.5 mm <sup>2</sup>              |  |
| L: 58.5 mm, W: 32.5 mm, H: 15 mm |  |
| IP20                             |  |
| Plastic                          |  |
| 2 years                          |  |
| CE                               |  |
|                                  |  |