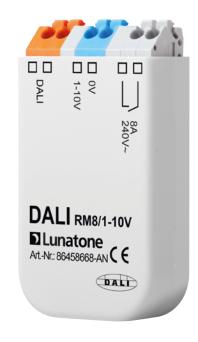

## Dali converter with relay function, 1-10V

## Technical data

| Supply                               | Via DALI signal line               |  |
|--------------------------------------|------------------------------------|--|
| Consumption                          | 4.2 mA                             |  |
| Output (O-10V)                       | 1-10V analog,<br>current sink 1 mA |  |
| Relay output switch on / off voltage | 250VAC / 400VAC                    |  |
| Max. nominal load relay              | 1000VA                             |  |
| Max. switching current               | 8A                                 |  |
| Type of relay contact                | 1 On/Off                           |  |
| Connecting wire cross section        | 0.5-1.5 mm <sup>2</sup>            |  |
| Exterior dimensions                  | L: 58.5 mm, W: 32.5 mm, H: 15 mm   |  |
| IP-class                             | IP20                               |  |
| Material                             | Plastic                            |  |
| Warranty                             | 2 years                            |  |
| Approvals                            | CE                                 |  |

## **Product information**

- For the integration between DALI and 1-10V input
- An relay offers the possibility to power on/off the mains supply of the fixture
- The module is supplied directly by the DALI signal line. An additional supply is not needed
- Galvanic isolation between DALI input and 1-10V output