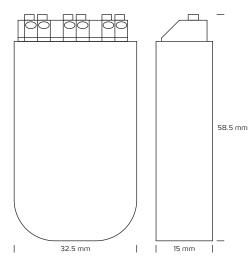

## Technical data

| Supply                               | Via DALI signal line               |  |
|--------------------------------------|------------------------------------|--|
| Consumption                          | 4.2 mA                             |  |
| Output (O-10V)                       | 1-10V analog,<br>current sink 1 mA |  |
| Relay output switch on / off voltage | 250VAC / 400VAC                    |  |
| Max. nominal load relay              | 1000VA                             |  |
| Max. switching current               | 8A                                 |  |
| Type of relay contact                | 1 On/Off                           |  |
| Connecting wire cross section        | 0.5-1.5 mm <sup>2</sup>            |  |
| Exterior dimensions                  | L: 58.5 mm, W: 32.5 mm, H: 15 mm   |  |
| IP-class                             | IP20                               |  |
| Material                             | Plastic                            |  |
| Warranty                             | 2 years                            |  |
| Approvals                            | CE                                 |  |

\*The drawing is not drawn to scale

NB: Always use cables of a type approved for permanent installation according to the current legislation. If the cables are in contact with the lamp cover, use cables with an operating temperature of at least 70° C.