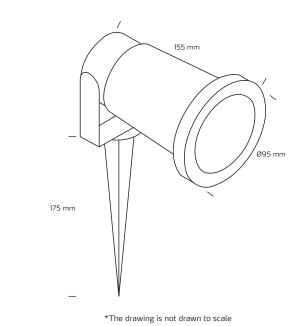

## Technical data

| Voltage                       | 220-240 VAC 50 Hz          |  |
|-------------------------------|----------------------------|--|
| System effect                 | Max. 11W                   |  |
| Light source                  | Max. 83 mm high            |  |
| Height (spike)                | 175 mm                     |  |
| Exterior dimensions           | Ø95 mm                     |  |
| Tilt angle                    | 180°                       |  |
| Possibility of through wiring | No                         |  |
| IP-class                      | IP65                       |  |
| Insulation class              | Class I                    |  |
| Material                      | Aluminium, plastic (spike) |  |
| Environment                   | Outdoors                   |  |
| Warranty                      | 2 years                    |  |
| Approvals                     | CE                         |  |
|                               |                            |  |