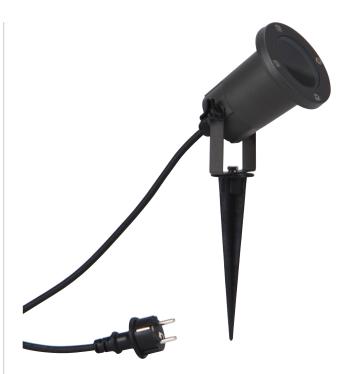

## Technical data

| Voltage                       | 220-240 VAC 50 Hz          |  |
|-------------------------------|----------------------------|--|
| System effect                 | Max. 11W                   |  |
| Light source                  | Max. 83 mm high            |  |
| Height (spike)                | 175 mm                     |  |
| Exterior dimensions           | Ø95 mm                     |  |
| Tilt angle                    | 180°                       |  |
| Possibility of through wiring | No                         |  |
| IP-class                      | IP65                       |  |
| Insulation class              | Class I                    |  |
| Material                      | Aluminium, plastic (spike) |  |
| Environment                   | Outdoors                   |  |
| Warranty                      | 2 years                    |  |
| Approvals                     | CE                         |  |
|                               |                            |  |

- Functional and decorative lighting
- Cable, 2 m
- Ready to use with plug for the main supply

| Item no. | EAN no.       | Colour        |
|----------|---------------|---------------|
| 96411100 | 5704629000421 | Graphite grey |