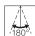

## **Technical data** 220-240 VAC 50/60 Hz Voltage System effect 11W Light source LED, max. 55 mm high Exterior dimension / dimension Ø65 mm, L: 105 mm, H: 170 mm Cable length 145 cm Tilt angle 180° vertically, 360° horizontally Possibility of through wiring No IP65 **IP-class** Insulation class Class I Material Aluminium, plastic, glass Indoor and outdoor **Environment** Warranty 3 years CE **Approvals**