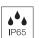

## **Technical data** 220-240 VAC 50/60 Hz Voltage System effect 11W Light source LED, max. 55 mm high Exterior dimension / dimension Ø65 mm, L: 105 mm, H: 170 mm Cable length 145 cm Tilt angle 180° vertically, 360° horizontally Possibility of through wiring No IP65 **IP-class** Insulation class Class I Material Aluminium, plastic, glass Indoor and outdoor **Environment** Warranty 3 years CE **Approvals**