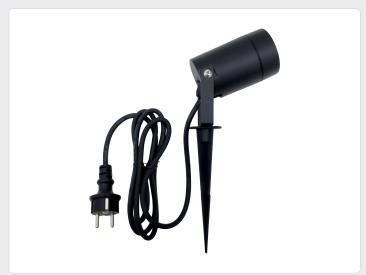

## **Product information**

- Cable, 145 cm
- Ready to use with plug for the main supply

| Item no. | EAN no.       | Colour     |
|----------|---------------|------------|
| 96411090 | 5704629004924 | matt black |