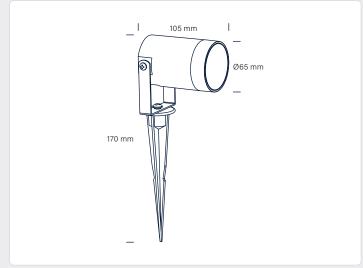

## **Technical data** 220-240 VAC 50/60 Hz Voltage System effect 11W Light source LED, max. 55 mm high Exterior dimension / dimension Ø65 mm, L: 105 mm, H: 170 mm Cable length 145 cm Tilt angle 180° vertically, 360° horizontally Possibility of through wiring No IP65 **IP-class** Insulation class Class I Material Aluminium, plastic, glass Indoor and outdoor **Environment** Warranty 3 years CE **Approvals**