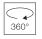

## **Technical data** 220-240 VAC 50/60 Hz Voltage System effect 11W Light source LED, max. 55 mm high Exterior dimension / dimension Ø65 mm, L: 105 mm, H: 170 mm Cable length 145 cm Tilt angle 180° vertically, 360° horizontally Possibility of through wiring No IP65 **IP-class** Insulation class Class I Material Aluminium, plastic, glass Indoor and outdoor **Environment** Warranty 3 years CE **Approvals**