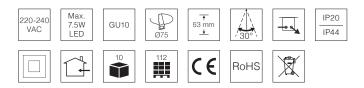

## **Technical data**

| Voltage                       | 220-240 VAC 50/60 Hz           |  |
|-------------------------------|--------------------------------|--|
| System effect                 | Max. 7.5W LED                  |  |
| Cut out dimension             | Ø75 mm                         |  |
| Installation height           | 63 mm                          |  |
| Exterior dimensions           | Ø87 mm                         |  |
| Dimension connector box       | L: 78 mm, W: 42 mm, H: 26 mm   |  |
| Tilt angle                    | 30°                            |  |
| Possibility of through wiring | Yes, 2 x 3G1.5 mm <sup>2</sup> |  |
| Operating temperature         | -20° - +45°                    |  |
| IP rating, front / back       | IP44 / IP20                    |  |
| Insulation class              | Class II                       |  |
| Material                      | Aluminium, plastic             |  |
| Environment                   | Indoor                         |  |
| Warranty                      | 5 years                        |  |
| Approvals                     | CE                             |  |
|                               |                                |  |