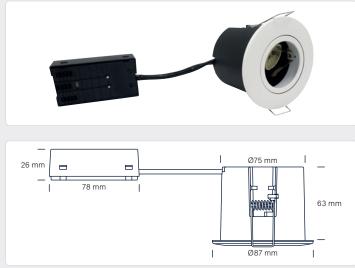

## **Fast Install ECO**

## **Technical data**

| Voltage                       | 220-240 VAC 50/60 Hz           |  |
|-------------------------------|--------------------------------|--|
| System effect                 | Max. 7.5W LED                  |  |
| Cut out dimension             | Ø75 mm                         |  |
| Installation height           | 63 mm                          |  |
| Exterior dimensions           | Ø87 mm                         |  |
| Dimension connector box       | L: 78 mm, W: 42 mm, H: 26 mm   |  |
| Tilt angle                    | 30°                            |  |
| Possibility of through wiring | Yes, 2 x 3G1.5 mm <sup>2</sup> |  |
| Operating temperature         | -20° - +45°                    |  |
| IP rating, front / back       | IP44 / IP20                    |  |
| Insulation class              | Class II                       |  |
| Material                      | Aluminium, plastic             |  |
| Environment                   | Indoor                         |  |
| Warranty                      | 5 years                        |  |
| Approvals                     | CE                             |  |
|                               |                                |  |

## **Product information**

- Produced from a minimum of 85% recycled materials
- Approved for installation directly in the insulation and flammable materials
- Low mounting depth
- Quick and easy mounting
- Mounting with adjustable springs
- Screwless terminal block in the connector box
- Possibility of mounting with cable
- Adjustable springs for ceiling thickness up to 44 mm
- I Designed and developed in Denmark