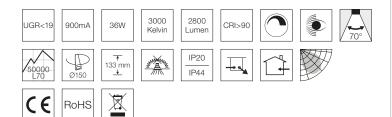

## Technical data

 Hole diameter:
 Ø150 mm

 Height:
 133 mm

 Front size:
 Ø165 mm

 Amperage / voltage:
 900mA / 36V

System effect: 36W

**Light source:** Integrated CITIZEN LED,

3000 Kelvin

**Light intensity:** 2800 Lumen

Colour rendering: CRI>90

SDCM: 4
Beam angle: 70°
Dimmable: Yes

IP-class: IP20 / IP44 (is intended for

installation in areas 1 and 2)

Insulation class: Class III / II

Material: Plastic, aluminium

**Possibility of through wiring:** 5-pole connector box for loop in

and out with DALI / Push and

mains

Colour code: RAL 9003

## **Product information**

- UGR<19</li>
- FlickerFree
- DALI / PUSH Cc driver
- Quick and easy mounting
- Mounting with springs
- Screwless terminal block in the connector box
- Possibility of mounting with cable or 16 mm flex tube
- · Ceiling thickness for mounting is up to 40 mm