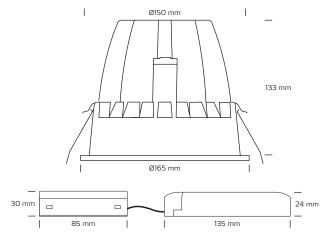

## Technical data

 Hole diameter:
 Ø150 mm

 Height:
 133 mm

 Front size:
 Ø165 mm

 Amperage / voltage:
 900mA / 36V

System effect: 36W

**Light source:** Integrated CITIZEN LED,

3000 Kelvin

\*The drawing is not drawn to scale

NB: Always use cables of a type approved for permanent installation according to the current legislation. If the cables are in contact with the lamp cover, use cables with an operating temperature of at least 70° C.