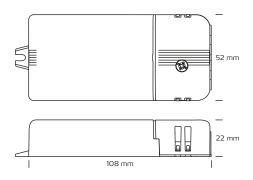

## Technical data

| Primary voltage                    | 220-240VAC                              |  |  |
|------------------------------------|-----------------------------------------|--|--|
| Secondary amperage                 | 350mA                                   |  |  |
| Min. load                          | 8W                                      |  |  |
| Max. load                          | 20W                                     |  |  |
| Efficiency                         | >89%                                    |  |  |
| Fuse                               | Built-in thermal fuse with auto reset   |  |  |
| Max. number on C10 fuse            | 53 pcs.                                 |  |  |
| Max. number on C16 fuse            | 85 pcs.                                 |  |  |
| Distribution box on secondary side | Yes, with 6 outputs                     |  |  |
| Cable from the secondary side      | Yes, 11.5 cm to distribution box        |  |  |
| Possibility of attachment          | Yes, using two screws<br>(not included) |  |  |
| Dimensions driver                  | L: 108 mm, B: 52 mm, H: 22 mm           |  |  |
| Dimensions distribution box        | L: 59 mm, B: 38 mm, H: 11 mm            |  |  |
| IP-class                           | IP20                                    |  |  |
| Insulation class                   | Class II                                |  |  |
| Material                           | Plastic                                 |  |  |
| Warranty                           | 2 years                                 |  |  |
| Approvals                          | CE                                      |  |  |
|                                    |                                         |  |  |

\*The drawing is not drawn to scale