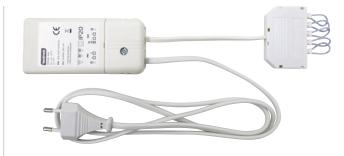

## **Product information**

- LED drivers for mini downlights, 6 outputs
- Built-in thermofuse with auto reset
- Quick and easy installation
- Can be fastened by screws
- Do NOT plug in any LED lamps, when connected to power

## Technical data

| Primary voltage                    | 220-240VAC                              |  |  |
|------------------------------------|-----------------------------------------|--|--|
| Secondary amperage                 | 350mA                                   |  |  |
| Min. load                          | 8W                                      |  |  |
| Max. load                          | 20W                                     |  |  |
| Efficiency                         | >89%                                    |  |  |
| Fuse                               | Built-in thermal fuse with auto reset   |  |  |
| Max. number on C10 fuse            | 53 pcs.                                 |  |  |
| Max. number on C16 fuse            | 85 pcs.                                 |  |  |
| Distribution box on secondary side | Yes, with 6 outputs                     |  |  |
| Cable from the secondary side      | Yes, 11.5 cm to distribution box        |  |  |
| Possibility of attachment          | Yes, using two screws<br>(not included) |  |  |
| Dimensions driver                  | L: 108 mm, B: 52 mm, H: 22 mm           |  |  |
| Dimensions distribution box        | L: 59 mm, B: 38 mm, H: 11 mm            |  |  |
| IP-class                           | IP20                                    |  |  |
| Insulation class                   | Class II                                |  |  |
| Material                           | Plastic                                 |  |  |
| Warranty                           | 2 years                                 |  |  |
| Approvals                          | CE                                      |  |  |
|                                    |                                         |  |  |