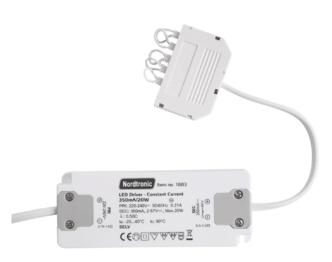

## **Product information**

- LED drivers for mini downlights, 6 outputs
- Built-in thermofuse with auto reset
- Quick and easy installation
- Can be fastened by screws
- Do NOT plug in any LED lamps, when connected to power

| ltem no. | EAN no.       | Colour | Туре         |
|----------|---------------|--------|--------------|
| 1883     | 5704629018839 | White  | Not dimmable |