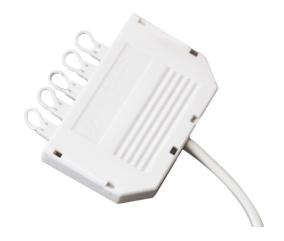

## **Quick connector**

## **Product information**

- Terminals are connected in series
- If the quick connector is mounted on a Nordtronic driver, blue on plus and brown on minus

| Item no. | EAN no.       | Colour | Туре            |
|----------|---------------|--------|-----------------|
| 1879     | 5704629018792 | White  | Quick connector |