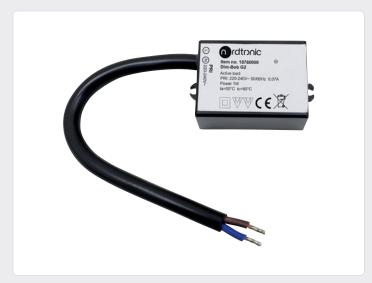

## **Product information**

- Approved for installation directly in insulation and flammable materials
- Can be included as part of the permanent installation (2 x 1,5 mm²)
- Helps the problems with the dimming, such as flickering, blinking or in the situations when LED-lighting does not turn off 100% by switching
- For mounting on the primary side (220-240VAC), in parallel with the LED downlight or LED driver

| Item no. | EAN no.       | Туре        |
|----------|---------------|-------------|
| 18760000 | 5704629004764 | active load |

NB: Always use cables of a type approved for permanent installation according to the current legislation. If the cables are in contact with the lamp cover, use cables with an operating temperature of at least 70° C.