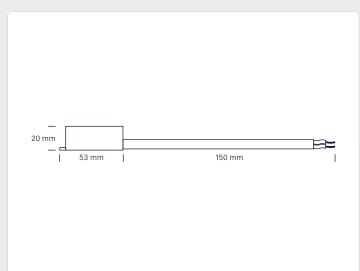

## **Technical data**

| Voltage               | 220-240 VAC 50/60 Hz |
|-----------------------|----------------------|
| System effect         | 1W                   |
| Expected lifespan     | 50,000 hours         |
| Exterior dimension    | 53 x 20 mm           |
| Cable lenght          | 150 mm               |
| Operating temperature | -20° - +50°          |
| Storage temperature   | -20° - +70°          |
| IP rating             | IP21                 |
| IK rating             | IK10                 |
| Insulation class      | Class II             |
| Material              | Aluminium, plastic   |
| Environment           | Indoor and outdoor   |
| Warranty              | 2 years              |
| Approvals             | CE                   |