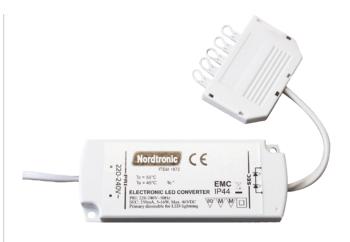

## Technical data

| Primary voltage                    | 220-240VAC                              |  |  |
|------------------------------------|-----------------------------------------|--|--|
| Secondary amperage                 | 350mA                                   |  |  |
| Min. load                          | 5W                                      |  |  |
| Max. load                          | 16W                                     |  |  |
| Efficiency                         | +85%                                    |  |  |
| Fuse                               | Built-in thermal fuse with auto reset   |  |  |
| Distribution box on secondary side | Yes, with 6 outputs                     |  |  |
| Cable from the secondary side      | Yes, 11.9 cm to distribution box        |  |  |
| Connection cable on primary side   | Yes, 1.96 m cable equipped with 2P plug |  |  |
| Possibility of attachment          | Yes, using two screws (included)        |  |  |
| Dimensions driver                  | L: 107 mm, W: 41 mm, H: 16 mm           |  |  |
| Dimensions distribution box        | L: 59 mm, W: 38 mm, H: 11 mm            |  |  |
| IP-class                           | IP20                                    |  |  |
| Insulation class                   | Class II                                |  |  |
| Material                           | Plastic                                 |  |  |
| Warranty                           | 2 years                                 |  |  |
| Approvals                          | CE                                      |  |  |
|                                    |                                         |  |  |

## **Product information**

- LED drivers for mini downlights, 6 outputs
- Built-in thermofuse with auto reset
- Quick and easy installation
- Can be fastened by screws
- Do NOT plug in any LED lamps, when connected to power