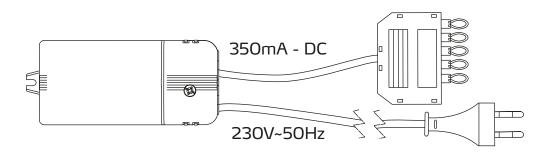

## LED Driver - dimmable, 8-20W

Please read the instructions carefully prior to installation and retain them for future reference.

NB: THE CONNECTION TO BE CARRIED OUT ONLY BY QUALIFIED ELECTRICIAN.
MAKE SURE ELECTRICITY SUPPLY IS NOT CONNECTED TO THE APPARATUS.

The power supply unit is an appliance for domestic use.

| Item no. | EAN No.       | Voltage          | Sec.        | Туре     | Color |
|----------|---------------|------------------|-------------|----------|-------|
| 1884     | 5704629018846 | 220-240VAC 50 Hz | 350mA 8-20W | Dimmable | White |

## **INSTALLATION & CONNECTION OF LED LAMP**

- The LED driver must be placed so it is easily accessible. Do not connect the LED driver on the primary side before all LED lamps are connected.
- Do not connect or disconnect any spots or short-circuits if power is on
- Insert mini plug of LED lamp into an empty outlet
- Max. 20W