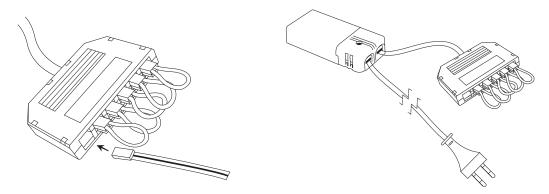

## **INSTALLATION & CONNECTION OF LED LAMP**

- The LED driver must be placed so it is easily accessible. Do not connect the LED driver on the primary side before all LED lamps are connected.
- Do not connect or disconnect any spots or short-circuits if power is on
- Insert mini plug of LED lamp into an empty outlet
- Max. 20W